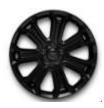

### **Exterior Design**

**Exterior Color:** Petra Copper

Finish: Factory Matte Protective Film for a satin look and enhanced

body protection

Wheels: Exclusive OCTA alloy wheels – 22 inches (Tires: 275/50/22)