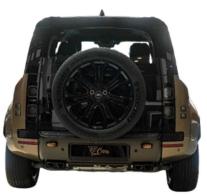

### **Exterior Design**

**Exterior Color:** Petra Copper

Finish: Factory Matte Protective Film for a satin look and enhanced

body protection

Wheels: Exclusive OCTA alloy wheels – 22 inches (Tires: 275/50/22)

Black Roof Rail Black badges Rugged bumpers

Signature OCTA design elements

Matrix LED Headlights with Defender signature DRLs

**Panoramic Roof** 