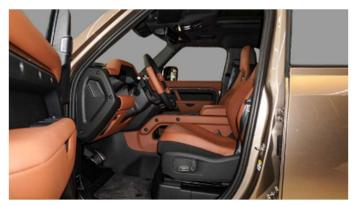

### **Interior & Technology**

**Upholstery:** Burnt Sienna Perforated Semi-Aniline Leather – luxurious and

breathable

**OCTA Performance Front Seats**: Sport bucket seats with integrated headrests

Body and Soul Seat (BASS) Technology: Multi-sensory audio experience via SUBPAC™ platform –

includes 6 wellness programs

**Pivi Pro Infotainment System** 

Navigation
Apple CarPlay
Android Auto

**Tri-zone Climate Control** 

**Leather Multifunction Steering Wheel** 

Immersive Audio Experience Powered by SUBPAC™