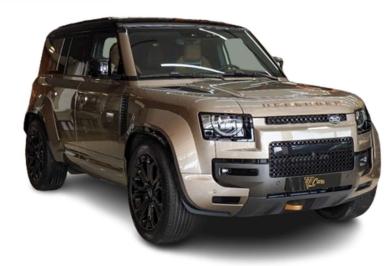

### **Exterior Design**

**Exterior Color:** Petra Copper

Finish: Factory Matte Protective Film for a satin look and enhanced

body protection

Wheels: Exclusive OCTA alloy wheels – 22 inches (Tires: 275/50/22)

Black Roof Rail Black badges Rugged bumpers

Signature OCTA design elements

Matrix LED Headlights with Defender signature DRLs

**Panoramic Roof** 