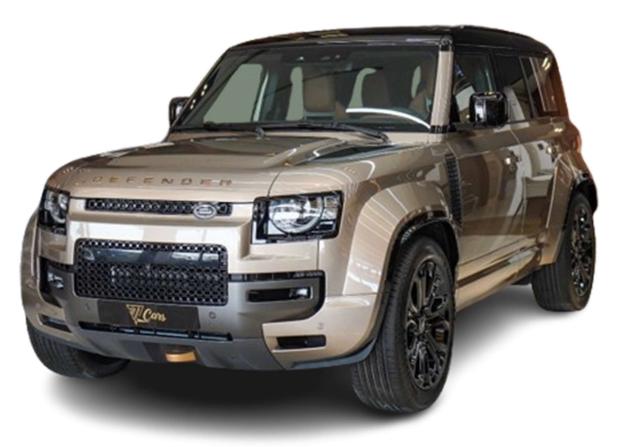

### **Exterior Design**

**Exterior Color:** Petra Copper

Finish: Factory Matte Protective Film for a satin look and enhanced

body protection

Wheels: Exclusive OCTA alloy wheels – 22 inches (Tires: 275/50/22)

Black Roof Rail Black badges Rugged bumpers

Signature OCTA design elements

Matrix LED Headlights with Defender signature DRLs

**Panoramic Roof** 