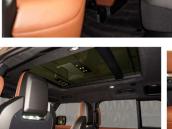

Black Roof Rail Black badges Rugged bumpers

Signature OCTA design elements

Matrix LED Headlights with Defender signature DRLs

**Panoramic Roof** 

### **Interior & Technology**

**Upholstery:** Burnt Sienna Perforated Semi-Aniline Leather – luxurious and

breathable

**OCTA Performance Front Seats**: Sport bucket seats with integrated headrests

Body and Soul Seat (BASS) Technology: Multi-sensory audio experience via SUBPAC™ platform –