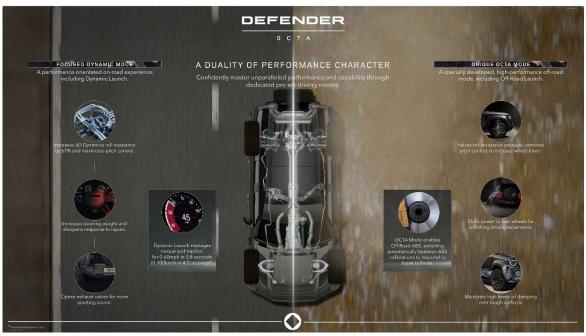

## **Off-Road Capabilities**

Wading Depth: Up to 1 metre

**Raised Ground Clearance** 

**Enhanced Suspension Articulation Advanced Adaptive Suspension System** 

**Exclusive OCTA Mode:** Maximized on-road and off-road responsiveness

**0–100 km/h:** 4.0 seconds

Top Speed: Up to 250 km/h (155 mph)

**CO<sub>2</sub> Emissions:** From 294 g/km

**Estim Comb Fuel Consumption**: 17 mpg (13.8 L/100 km)

Active Exhaust System: Distinctive acoustic profile in OCTA mode