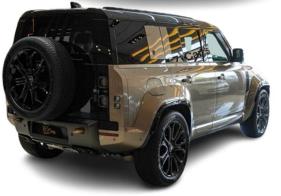

### **Exterior Design**

**Exterior Color:** Petra Copper

Finish: Factory Matte Protective Film for a satin look and enhanced

body protection

Wheels: Exclusive OCTA alloy wheels – 22 inches (Tires: 275/50/22)

Black Roof Rail Black badges Rugged bumpers

Signature OCTA design elements

Matrix LED Headlights with Defender signature DRLs

**Panoramic Roof** 