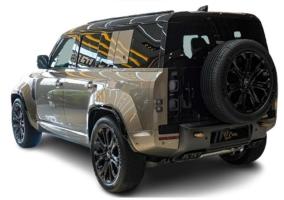

### **Exterior Design**

**Exterior Color:** Petra Copper

Finish: Factory Matte Protective Film for a satin look and enhanced

body protection

Wheels: Exclusive OCTA alloy wheels – 22 inches (Tires: 275/50/22)

Black Roof Rail Black badges Rugged bumpers

Signature OCTA design elements

Matrix LED Headlights with Defender signature DRLs

**Panoramic Roof** 