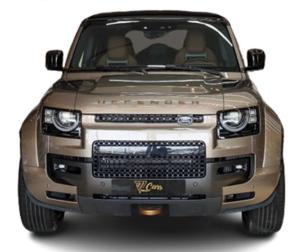

### **Exterior Design**

**Exterior Color:** Petra Copper

Finish: Factory Matte Protective Film for a satin look and enhanced

body protection

Wheels: Exclusive OCTA alloy wheels – 22 inches (Tires: 275/50/22)

Black Roof Rail Black badges Rugged bumpers

Signature OCTA design elements

Matrix LED Headlights with Defender signature DRLs

**Panoramic Roof** 