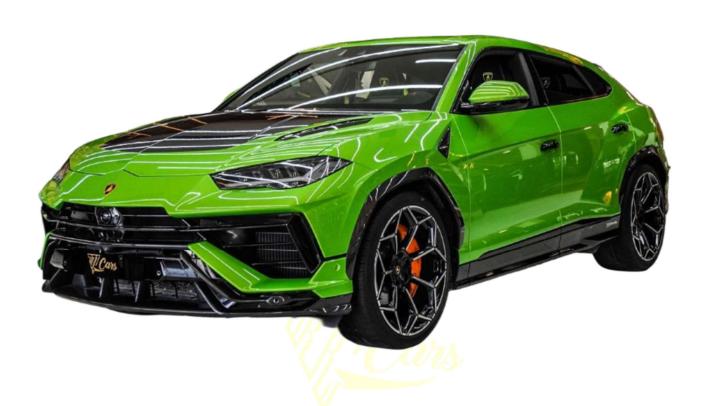

## 2023 Urus Performante

**NOTABLE FEATURES** 

Aerodynamics: Lightweight full-carbon exterior design

Interior:

Sports seats with Alcantara and carbon fiber trim
Digital driver's cockpit with performance telemetry

Driving Modes: Multiple terrain settings, including off-road capability

The Lamborghini Urus Performante 2023 is a high-performance luxury SUV that combines aggressive styling, track-level handling, and everyday usability, making it one of the fastest SUVs in the world.