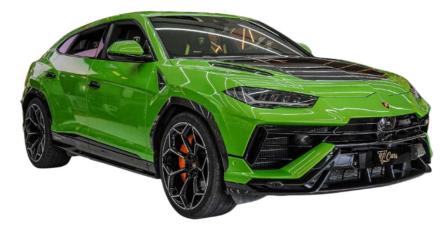

## 2023 Urus Performante

The Lamborghini Urus Performante 2023 is a high-performance luxury SUV that combines aggressive styling, track-level handling, and everyday usability, making it one of the fastest SUVs in the world.