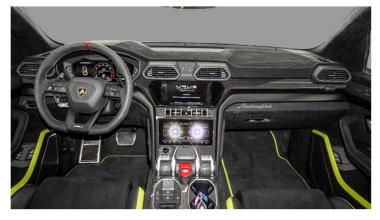

**NOTABLE FEATURES** 

Aerodynamics: Lightweight full-carbon exterior design

Interior:

Sports seats with Alcantara and carbon fiber trim
Digital driver's cockpit with performance telemetry

Driving Modes: Multiple terrain settings, including off-road capability