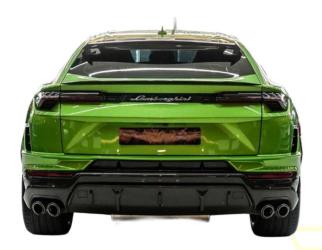

## 2023 Urus Performante

The Lamborghini Urus Performante 2023 is a high-performance luxury SUV that combines aggressive styling, track-level handling, and everyday usability, making it one of the fastest SUVs in the world.