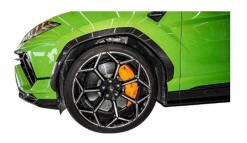

Turning Diameter: 11.8 m (38.7 feet)

Luggage Capacity:

Standard: 616 L (21.8 cu-ft)

With Rear Seats Folded: 1596 L (56.4 cu-ft)

BRAKES, WHEELS & SUSPENSION

Front Brakes: Ventilated Discs (440 mm / 17.32 inches) Rear Brakes: Ventilated Discs (370 mm / 14.57 inches)

Front Tires: 285/40 R22 Rear Tires: 325/35 R22 Front Wheel Width: 10 inches Rear Wheel Width: 11.5 inches

Steering System: Electric Power Steering

Suspension:

Front: Pneumatic-Air Rear: Pneumatic-Air POWER-TO-WEIGHT RATIO Weight-to-Power Ratio: 3.2 kg/hp