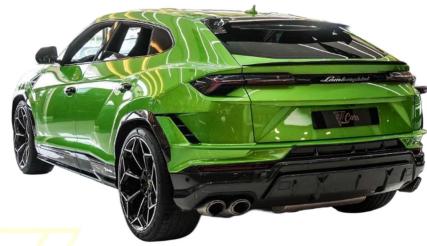

## 2023 Urus Performante

The Lamborghini Urus Performante 2023 is a high-performance luxury SUV that combines aggressive styling, track-level handling, and everyday usability, making it one of the fastest SUVs in the world.