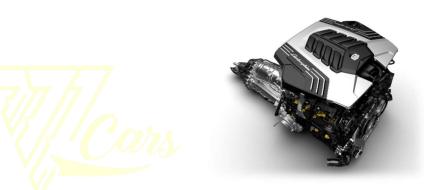

## **SPECIFICATION**

**ENGINE**: 4.0 liters V8 Twin-turbochargerd

YEAR: 2023

TYPE: GASOLINE

MAX SPEED: 306 km/h

HORSE POWER: 666 CV (490 kW) @ 6,000 rpm

## **TECHNICAL**

Weight: 2150 kg

**ENGINE & PERFORMANCE** 

Engine Type: 4.0L V8 Twin-Turbocharged Displacement: 3996 cm³ (243.9 cu-in)

Bore x Stroke: 86 x 86 mm (3.39 x 3.39 inches)

Valves: 32 Valves Compression Ratio: 9.7:1 Fuel System: Direct Injection

Engine Placement: Front, Longitudinal

Power Output: 666 PS (657 HP / 490 kW) @ 6000 rpm

Torque: 850 Nm (626 lb-ft) @ 2300-4500 rpm

Transmission: 8-Speed Automatic

Drivetrain: AWD

Top Speed: 306 km/h (190 mph) Acceleration 0-100 km/h: 3.3 seconds FUEL CONSUMPTION & EMISSIONS