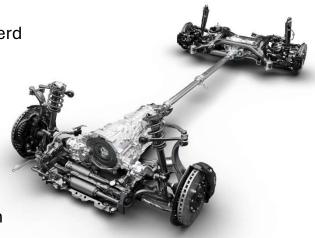

Front Tires: 285/40 R22 Rear Tires: 325/35 R22 Front Wheel Width: 10 inches Rear Wheel Width: 11.5 inches

Steering System: Electric Power Steering

Suspension:

Front: Pneumatic-Air Rear: Pneumatic-Air POWER-TO-WEIGHT RATIO Weight-to-Power Ratio: 3.2 kg/hp