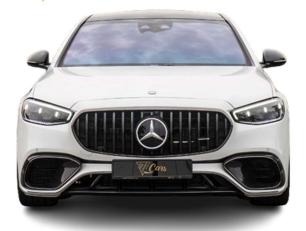

## Mercedes-Benz S-63 AMG E-Performance

#### Exterior & Wheels:

- Wheels: 21-inch AMG Double-Spoke Wheels
- AMG Exterior