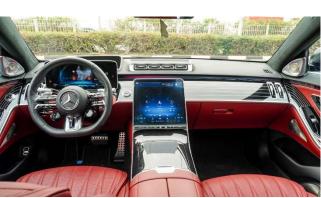

#### Interior Features & Comfort:

- Burmester High-End Surround Sound System (811)
- Panoramic Sliding Sunroof (413)
- Rear Seat Entertainment System Plus (854)
- Exclusive Package (P34) Premium materials & finishes
- Multi-Contour Front & Rear Seats (406, 432) Massage & Climate Control
- Front & Rear Comfort Heating Package (P69, 903, 906, 907)
- Head-up Display with Augmented Reality (445, U19)
- Illuminated Door Sill with AMG Branding (U45)

#### Technology & Driver Assistance:

- MBUX Navigation Premium (PBG) Intelligent navigation system
- Adaptive Cruise Control Plus (233) Includes stop-and-go assist
- Active Lane Keeping & Change Assist (243, K32)
- 360° Camera (501) & Remote Parking Assist (503, PBH)
- Automatic High Beam Control Plus (628)
- Keyless-Go & Smart Access via Smartphone (889, 896)