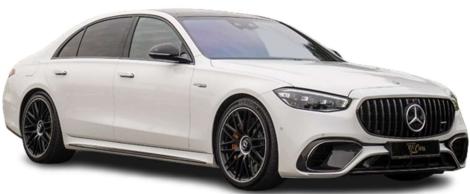

## Mercedes-Benz S-63 AMG E-Performance

#### Exterior & Wheels:

- Wheels: 21-inch AMG Double-Spoke Wheels
- AMG Exterior