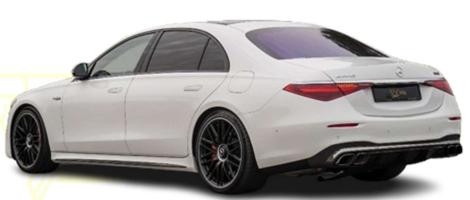

## Mercedes-Benz S-63 AMG E-Performance

#### Exterior & Wheels:

- Wheels: 21-inch AMG Double-Spoke Wheels
- AMG Exterior