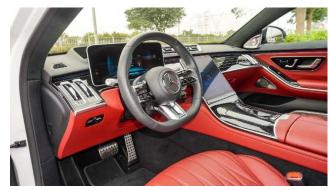

#### Interior Features & Comfort:

- Burmester High-End Surround Sound System (811)
- Panoramic Sliding Sunroof (413)
- Rear Seat Entertainment System Plus (854)
- Exclusive Package (P34) Premium materials & finishes
- Multi-Contour Front & Rear Seats (406, 432) Massage & Climate Control
- Front & Rear Comfort Heating Package (P69, 903, 906, 907)
- Head-up Display with Augmented Reality (445, U19)
- Illuminated Door Sill with AMG Branding (U45)

#### Technology & Driver Assistance:

- MBUX Navigation Premium (PBG) Intelligent navigation system
- Adaptive Cruise Control Plus (233) Includes stop-and-go assist
- Active Lane Keeping & Change Assist (243, K32)
- 360° Camera (501) & Remote Parking Assist (503, PBH)
- Automatic High Beam Control Plus (628)
- Keyless-Go & Smart Access via Smartphone (889, 896)