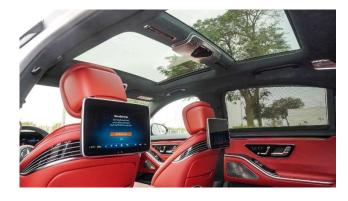

#### Interior Features & Comfort:

- Burmester High-End Surround Sound System (811)
- Panoramic Sliding Sunroof (413)
- Rear Seat Entertainment System Plus (854)
- Exclusive Package (P34) Premium materials & finishes
- Multi-Contour Front & Rear Seats (406, 432) Massage & Climate Control
- Front & Rear Comfort Heating Package (P69, 903, 906, 907)
- Head-up Display with Augmented Reality (445, U19)
- Illuminated Door Sill with AMG Branding (U45)