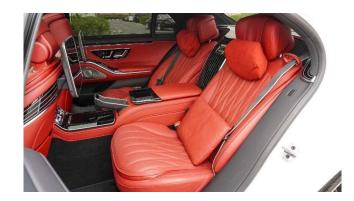

#### Interior Features & Comfort:

- Burmester High-End Surround Sound System (811)
- Panoramic Sliding Sunroof (413)
- Rear Seat Entertainment System Plus (854)
- Exclusive Package (P34) Premium materials & finishes
- Multi-Contour Front & Rear Seats (406, 432) Massage & Climate Control
- Front & Rear Comfort Heating Package (P69, 903, 906, 907)
- Head-up Display with Augmented Reality (445, U19)
- Illuminated Door Sill with AMG Branding (U45)