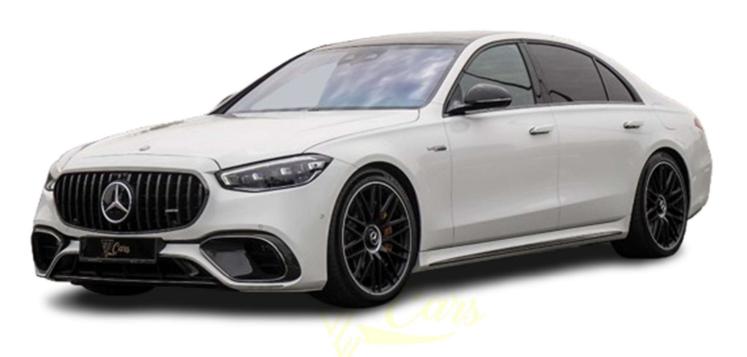

## Mercedes-Benz S-63 AMG E-Performance

## **SPECIFICATION**

Model Year: 2024

Color: Diamond White

**Upholstery:** Red

Engine: 4.0

Horsepower: 791

- Seats: 5
- Transmission: Automatic
- Drive: Plug-in Hybrid (Petrol/Electric)
- Engine Capacity: 3,982 cm<sup>3</sup>
- Power Output: 590 kW (802 PS)
- Electric Range (EAER): 33 km
- Emission Standard: Euro 6d-TEMP

#### Exterior & Wheels:

- Wheels: 21-inch AMG Double-Spoke Wheels
- AMG Exterior