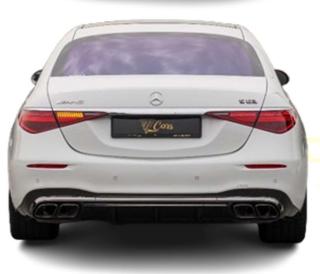

## Mercedes-Benz S-63 AMG E-Performance

#### Braking & Handling:

- AMG Red Brake Calipers (U70) High-performance braking system
- Electric Active Roll Stabilization (465) Enhanced cornering stability
- Rear Axle Steering (201) Improved maneuverability