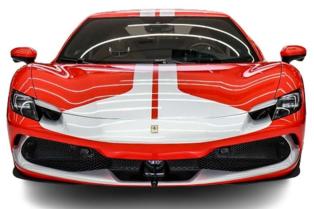

### Exterior

Wheels: 20-inch aluminum (front: 20" x 9", rear: 20" x 11")

Tires: Michelin Pilot Sport Cup 2 R

Front: 245/35ZR20 Rear: 305/35ZR20

Suspension:

Front: Double wishbone with coil springs

Rear: Multi-link with coil springs

Brakes: Carbon-ceramic discs (front: 15.7", rear: 14.2")

Aerodynamics: Active rear wing and aerodynamic body panels

Lighting: Adaptive LED headlights with auto on/off and LED brake lights

Special Pack (Optional): Assetto Fiorano Package

Reduced weight (up to 15 kg) with ultralight Lexan rear window

Michelin Sport Cup2R tires for enhanced grip

Special racing-inspired livery