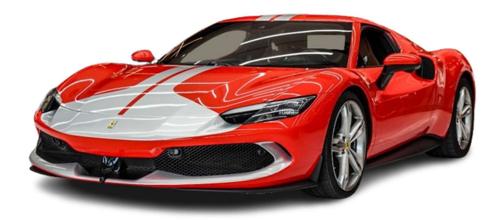

### Exterior

Wheels: 20-inch aluminum (front: 20" x 9", rear: 20" x 11")

Tires: Michelin Pilot Sport Cup 2 R

Front: 245/35ZR20 Rear: 305/35ZR20

Suspension:

Front: Double wishbone with coil springs

Rear: Multi-link with coil springs

Brakes: Carbon-ceramic discs (front: 15.7", rear: 14.2")

Aerodynamics: Active rear wing and aerodynamic body panels

Lighting: Adaptive LED headlights with auto on/off and LED brake lights

Special Pack (Optional): Assetto Fiorano Package

#### Interior

Seating: 2-passenger capacity with Italian leather upholstery

Dashboard: Fully digital interface inspired by the SF90

Shifter: Push-button inspired by classic Ferrari gated shifters

Additional Features: