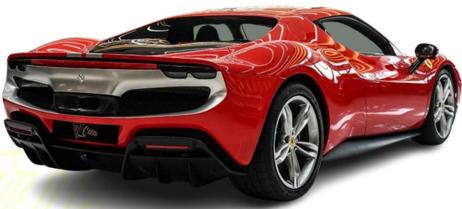

Brakes: Carbon-ceramic discs (front: 15.7", rear: 14.2")

Aerodynamics: Active rear wing and aerodynamic body panels

Lighting: Adaptive LED headlights with auto on/off and LED brake lights

Special Pack (Optional): Assetto Fiorano Package