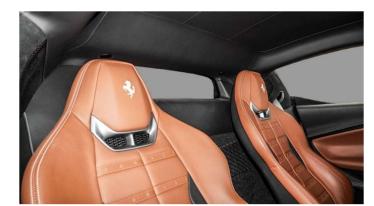

#### Interior

Seating: 2-passenger capacity with Italian leather upholstery

Dashboard: Fully digital interface inspired by the SF90

Shifter: Push-button inspired by classic Ferrari gated shifters

Additional Features:

Integrated head-up display

Digital passenger display for co-driver experience

Bluetooth and streaming audio support

1 LCD screen for infotainment, navigation, and real-time traffic