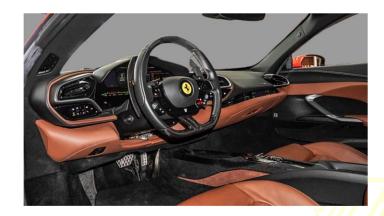

#### Interior

Seating: 2-passenger capacity with Italian leather upholstery

Dashboard: Fully digital interface inspired by the SF90

Shifter: Push-button inspired by classic Ferrari gated shifters

Additional Features:

Integrated head-up display

Digital passenger display for co-driver experience

Bluetooth and streaming audio support

1 LCD screen for infotainment, navigation, and real-time traffic