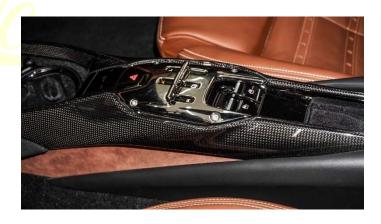

#### Interior

Seating: 2-passenger capacity with Italian leather upholstery

Dashboard: Fully digital interface inspired by the SF90

Shifter: Push-button inspired by classic Ferrari gated shifters

Additional Features:

Integrated head-up display

Digital passenger display for co-driver experience

Bluetooth and streaming audio support

1 LCD screen for infotainment, navigation, and real-time traffic