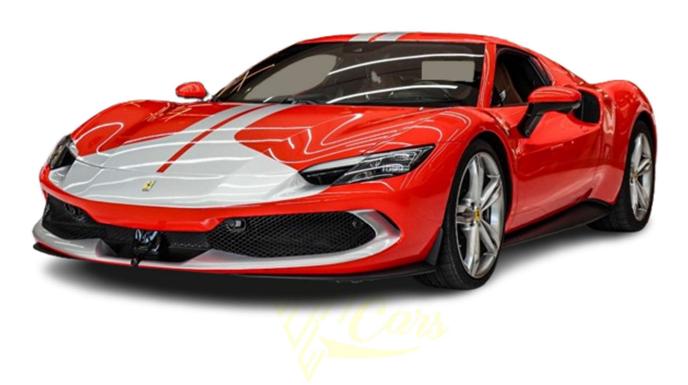

### Exterior

Wheels: 20-inch aluminum (front: 20" x 9", rear: 20" x 11")

Tires: Michelin Pilot Sport Cup 2 R

Front: 245/35ZR20 Rear: 305/35ZR20

Suspension:

Front: Double wishbone with coil springs

Rear: Multi-link with coil springs

Brakes: Carbon-ceramic discs (front: 15.7", rear: 14.2")

Aerodynamics: Active rear wing and aerodynamic body panels

Lighting: Adaptive LED headlights with auto on/off and LED brake lights

Special Pack (Optional): Assetto Fiorano Package