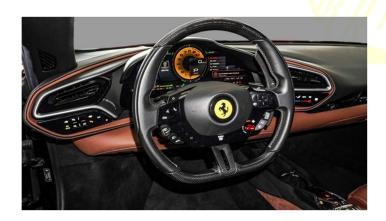

#### Interior

Seating: 2-passenger capacity with Italian leather upholstery

Dashboard: Fully digital interface inspired by the SF90

Shifter: Push-button inspired by classic Ferrari gated shifters

Additional Features:

Integrated head-up display

Digital passenger display for co-driver experience

Bluetooth and streaming audio support

1 LCD screen for infotainment, navigation, and real-time traffic