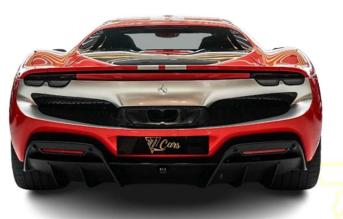

Brakes: Carbon-ceramic discs (front: 15.7", rear: 14.2")

Aerodynamics: Active rear wing and aerodynamic body panels

Lighting: Adaptive LED headlights with auto on/off and LED brake lights

Special Pack (Optional): Assetto Fiorano Package