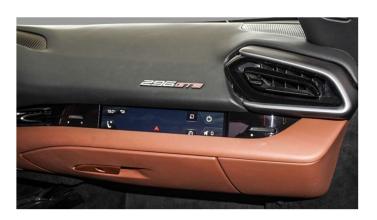

#### Interior

Seating: 2-passenger capacity with Italian leather upholstery

Dashboard: Fully digital interface inspired by the SF90

Shifter: Push-button inspired by classic Ferrari gated shifters

Additional Features:

Integrated head-up display

Digital passenger display for co-driver experience

Bluetooth and streaming audio support

1 LCD screen for infotainment, navigation, and real-time traffic