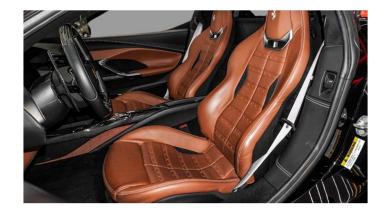

#### Interior

Seating: 2-passenger capacity with Italian leather upholstery

Dashboard: Fully digital interface inspired by the SF90

Shifter: Push-button inspired by classic Ferrari gated shifters

Additional Features:

Integrated head-up display

Digital passenger display for co-driver experience

Bluetooth and streaming audio support

1 LCD screen for infotainment, navigation, and real-time traffic