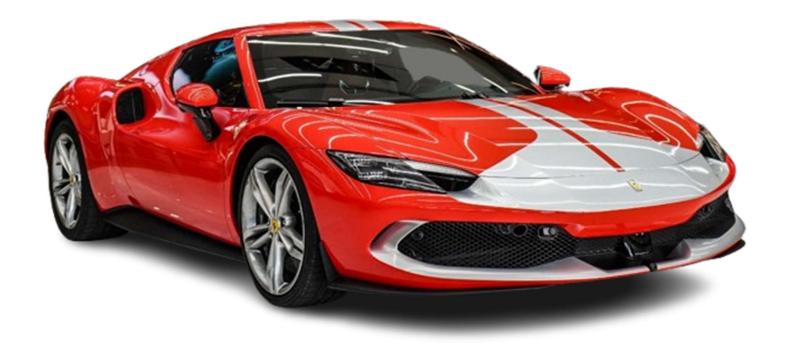

### Exterior

Wheels: 20-inch aluminum (front: 20" x 9", rear: 20" x 11")

Tires: Michelin Pilot Sport Cup 2 R

Front: 245/35ZR20 Rear: 305/35ZR20

Suspension:

Front: Double wishbone with coil springs

Rear: Multi-link with coil springs

Brakes: Carbon-ceramic discs (front: 15.7", rear: 14.2")

Aerodynamics: Active rear wing and aerodynamic body panels

Lighting: Adaptive LED headlights with auto on/off and LED brake lights

Special Pack (Optional): Assetto Fiorano Package

#### Interior

Seating: 2-passenger capacity with Italian leather upholstery

Dashboard: Fully digital interface inspired by the SF90

Shifter: Push-button inspired by classic Ferrari gated shifters

Additional Features: