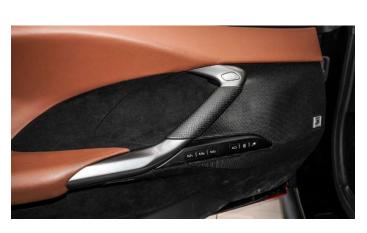

#### Interior

Seating: 2-passenger capacity with Italian leather upholstery

Dashboard: Fully digital interface inspired by the SF90

Shifter: Push-button inspired by classic Ferrari gated shifters

Additional Features:

Integrated head-up display

Digital passenger display for co-driver experience

Bluetooth and streaming audio support

1 LCD screen for infotainment, navigation, and real-time traffic