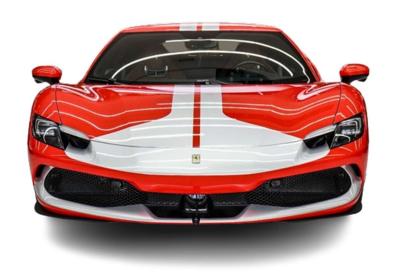

### Exterior

Wheels: 20-inch aluminum (front: 20" x 9", rear: 20" x 11")

Tires: Michelin Pilot Sport Cup 2 R

Front: 245/35ZR20 Rear: 305/35ZR20

Suspension:

Front: Double wishbone with coil springs

Rear: Multi-link with coil springs

Brakes: Carbon-ceramic discs (front: 15.7", rear: 14.2")

Aerodynamics: Active rear wing and aerodynamic body panels

Lighting: Adaptive LED headlights with auto on/off and LED brake lights

Special Pack (Optional): Assetto Fiorano Package