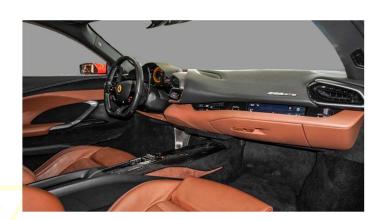

#### Interior

Seating: 2-passenger capacity with Italian leather upholstery

Dashboard: Fully digital interface inspired by the SF90

Shifter: Push-button inspired by classic Ferrari gated shifters

Additional Features:

Integrated head-up display

Digital passenger display for co-driver experience

Bluetooth and streaming audio support

1 LCD screen for infotainment, navigation, and real-time traffic